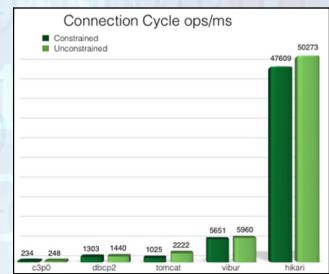

What is HikariCP? HikariCP is a highperformance database connection pool that sits above the database layer of hundreds of thousands of applications and turbo-charges database access. With over 2.5 million monthly downloads, HikariCP has become the industry standard database access component, touched by you somewhere on the web daily.